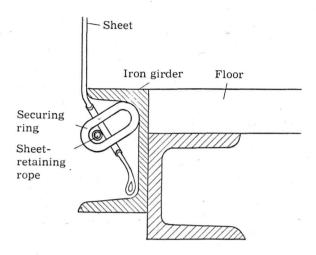

### Annex 6 — Sketch No. 1

# CONSTRUCTION DEVICE FOR AFFIXING CONTAINER SHEETS

The device illustrated below meets the requirements of Annex 4, article 4, sub-paragraph 6 (a).