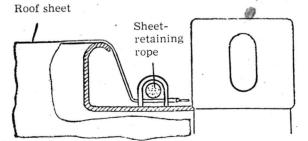

### \* Annex 6 — Sketch No. 3

## FURTHER EXAMPLE OF A METHOD OF AFFIXING CONTAINER SHEETS

The device illustrated below meets the requirements of the last part of paragraph 10 of article 4 of Annex 4. It also meets the requirements of Annex 4, article 4, paragraph 6.