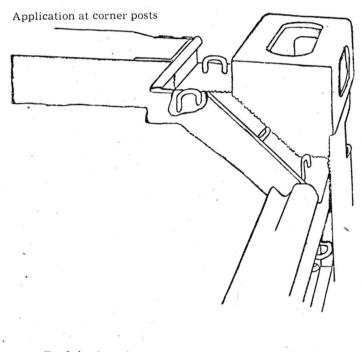

### Annex 6 — Sketch No. 2

## DEVICE FOR AFFIXING SHEETS AROUND CONTAINERS' CORNER-CASTINGS

The device illustrated below meets the requirements of Annex 4, article 4, sub-paragraph 6 (a).

Sectional view