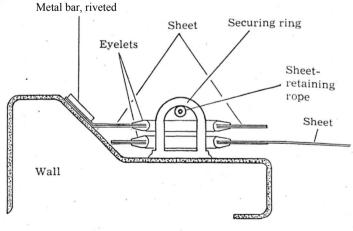

### \* Annex 6 — Sketch No. 3

## FURTHER EXAMPLE OF A METHOD OF AFFIXING CONTAINER SHEETS

The device illustrated below meets the requirements of the last part of paragraph 10 of article 4 of Annex 4. It also meets the requirements of Annex 4, article 4, paragraph 6.